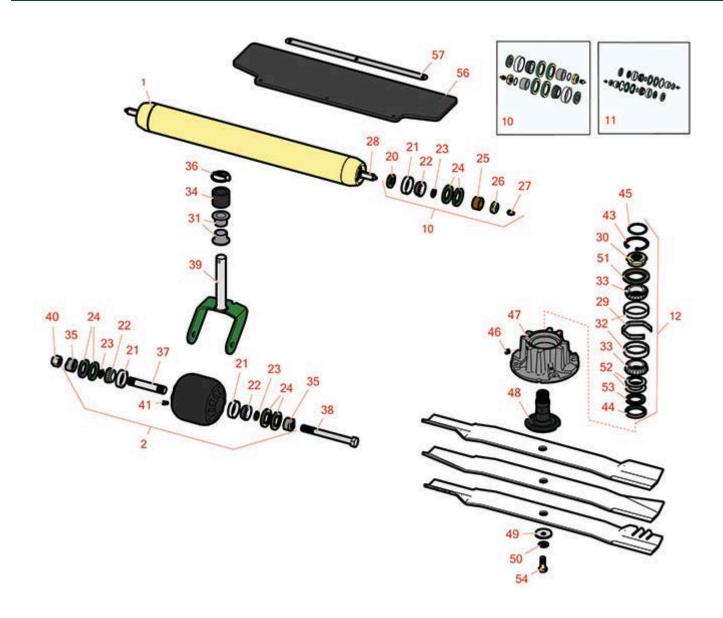

Rotary Cutting Unit Rotary Cutting Unit

Rotary Cutting Unit Rotary Cutting Unit

|      | R&R<br>Part No.                   | OEM<br>Part No.              | Description                                                                        | Qty<br>Req | Order<br>Quantity |  |  |
|------|-----------------------------------|------------------------------|------------------------------------------------------------------------------------|------------|-------------------|--|--|
| R&R  | Rollers                           |                              |                                                                                    |            |                   |  |  |
| 1    | RTCA25970                         | RTCA25970,<br>TCA25970       | Roller Assy                                                                        | 3          |                   |  |  |
| 2    | RTCA19047                         | TCA19047                     | Caster Wheel Assy                                                                  | 6          |                   |  |  |
|      | Tech Note: Up to Serial # 030000: |                              |                                                                                    |            |                   |  |  |
| Over | haul Kits                         |                              |                                                                                    |            |                   |  |  |
| 10   | RAET10632                         | AET10632                     | Overhaul Kit - Roller                                                              | 3          |                   |  |  |
|      |                                   |                              | 2 ea: R237-54 O-Ring, R253-122 Seal, R2<br>19 Grease Zerk, RET15726 Sleeve, RET157 |            |                   |  |  |
| 11   | R500578                           |                              | Overhaul Kit - Roller                                                              | 3          |                   |  |  |
| Othe | r Parts Available                 |                              |                                                                                    |            |                   |  |  |
| 20   | RET15756                          | ET15756,<br>MT1739,<br>MT739 | Seal                                                                               | 6          |                   |  |  |
| 21   | R254-79                           | JD8226                       | Cup - Bearing                                                                      | 18         |                   |  |  |
|      | Detail Description: U             | Jse R254-79M installation ma | ndrel to properly install race.:                                                   |            |                   |  |  |
| 22   | R254-78                           | JD8188                       | Tapered Bearing Cone                                                               | 18         |                   |  |  |
| 23   | R237-54                           | U46731,<br>U6731             | O-Ring - Small                                                                     | 18         |                   |  |  |
| 24   | RET15755                          | ET15755                      | Seal - Oil                                                                         | 36         |                   |  |  |
| 25   | RET15726                          | ET15726,<br>RET15726         | Sleeve - Wear Hardened                                                             | 6          |                   |  |  |
| 26   | R3296-15                          | N101345                      | Locknut - 3/4-16 Nylon Jam                                                         | 6          |                   |  |  |
|      |                                   |                              |                                                                                    |            |                   |  |  |

Rotary Cutting Unit Rotary Cutting Unit

|    | R&R<br>Part No. | OEM<br>Part No.                         | Description                   | Qty<br>Req | Order<br>Quantity |
|----|-----------------|-----------------------------------------|-------------------------------|------------|-------------------|
| 27 | R471219         | 471219,<br>471231,<br>JD7759,<br>JD7798 | Zerk - Grease                 | 6          |                   |
| 28 | RTCU39718       | TCU39718                                | Shaft - Roller - 29 in        | 1          |                   |
| 29 | RTCU32114       | TCU32114                                | Spacer - Spindle              | 3          |                   |
| 30 | RTCU27862       | TCU27862                                | Nut - Spindle                 | 3          |                   |
| 31 | RM83541         | M83541                                  | Bushing - Flanged - 1 in ID   | 24         |                   |
| 32 | RJD8230         | JD8230                                  | Tapered Bearing Cup           | 6          |                   |
| 33 | RJD8194         | JD8194                                  | Tapered Bearing Cone          | 6          |                   |
| 34 | RTCU24952       | TCU24952                                | Spacer                        | 12         |                   |
| 35 | RTCU26091       | TCU26091                                | Spacer                        | 12         |                   |
| 36 | RM115827        | M115827                                 | Pin - Quick Lock              | 12         |                   |
| 37 | RTCU26006       | TCU26006                                | Axle - (A)                    | 6          |                   |
| 38 | R327-17         | 19H3185                                 | Axle - Caster Fork 5/8-11 x 6 | 6          |                   |
| 39 | RTCA17787       | TCA17787                                | Caster Fork Assy              | 6          |                   |
| 40 | R3296-53        | U44915                                  | Locknut - 5/8-11 ESNA Yellow  | 6          |                   |
| 41 | R471217         | JD7803                                  | Fitting - Grease              | 6          |                   |
| 43 | R32120-2        | M42702                                  | Ring - Retaining              | 3          |                   |
| 44 | RTCU32974       | TCU32974                                | Seal                          | 3          |                   |
| 45 | RH142234        | H142234                                 | O - Ring                      | 3          |                   |
| 46 | R170714         | E14814                                  | Fitting - Pressure Relief     | 3          |                   |
| 48 | RTCU39253       | TCU32113,<br>TCU39253                   | Spindle - Blade               | 3          |                   |

Rotary Cutting Unit Rotary Cutting Unit

| OEM<br>Part No.      | Description                                                                          | Qty<br>Req                                                                                                                                                                                                                   | Order<br>Quantity                                                                                                                                                                                                                                                                                                                                                                                                                             |
|----------------------|--------------------------------------------------------------------------------------|------------------------------------------------------------------------------------------------------------------------------------------------------------------------------------------------------------------------------|-----------------------------------------------------------------------------------------------------------------------------------------------------------------------------------------------------------------------------------------------------------------------------------------------------------------------------------------------------------------------------------------------------------------------------------------------|
| M147138              | Washer - Belville                                                                    | 3                                                                                                                                                                                                                            |                                                                                                                                                                                                                                                                                                                                                                                                                                               |
| TCU27937             | Washer - Anti Friction                                                               | 3                                                                                                                                                                                                                            |                                                                                                                                                                                                                                                                                                                                                                                                                                               |
| TCU32975             | Seal                                                                                 | 3                                                                                                                                                                                                                            |                                                                                                                                                                                                                                                                                                                                                                                                                                               |
| UC10061              | Disk Spring                                                                          | 6                                                                                                                                                                                                                            |                                                                                                                                                                                                                                                                                                                                                                                                                                               |
| SU303558,<br>UC10057 | Thrust Washer - Hardened                                                             | 3                                                                                                                                                                                                                            |                                                                                                                                                                                                                                                                                                                                                                                                                                               |
| TCU28104             | Bolt - Blade 10.9 Hardness                                                           | 3                                                                                                                                                                                                                            |                                                                                                                                                                                                                                                                                                                                                                                                                                               |
| TCU23571             | Rubber Guard                                                                         | 3                                                                                                                                                                                                                            |                                                                                                                                                                                                                                                                                                                                                                                                                                               |
| TCU23572             | Strip - Retaining                                                                    | 3                                                                                                                                                                                                                            |                                                                                                                                                                                                                                                                                                                                                                                                                                               |
|                      | Part No. M147138  TCU27937  TCU32975  UC10061  SU303558, UC10057  TCU28104  TCU23571 | Part No. Description  M147138 Washer - Belville  TCU27937 Washer - Anti Friction  TCU32975 Seal  UC10061 Disk Spring  SU303558, UC10057 Thrust Washer - Hardened  TCU28104 Bolt - Blade 10.9 Hardness  TCU23571 Rubber Guard | Part No.         Description         Req           M147138         Washer - Belville         3           TCU27937         Washer - Anti Friction         3           TCU32975         Seal         3           UC10061         Disk Spring         6           SU303558, UC10057         Thrust Washer - Hardened         3           TCU28104         Bolt - Blade 10.9 Hardness         3           TCU23571         Rubber Guard         3 |