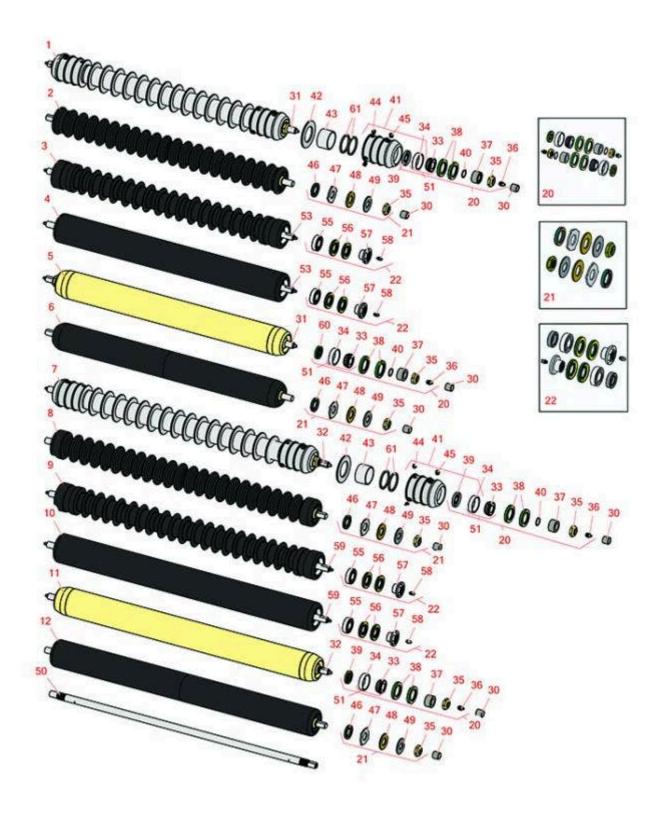

Cutting Unit - Serial up to 030000 Rollers

Cutting Unit - Serial up to 030000 Rollers

|       | R&R<br>Part No.                                                                                                                                                                                                                                                                           | OEM<br>Part No.     | Description                                                                           | Qty<br>Req | Order<br>Quantity |  |
|-------|-------------------------------------------------------------------------------------------------------------------------------------------------------------------------------------------------------------------------------------------------------------------------------------------|---------------------|---------------------------------------------------------------------------------------|------------|-------------------|--|
| R&R 2 | 26" Front Rollers                                                                                                                                                                                                                                                                         |                     |                                                                                       |            |                   |  |
| 1     | R500509                                                                                                                                                                                                                                                                                   | AMT2968,<br>BM25318 | Roller - Grooved Repairable Steel -<br>26                                             | 0          |                   |  |
|       |                                                                                                                                                                                                                                                                                           |                     | and greasable ball bearings. This roller can<br>g the series of washers and spacers.: | be         |                   |  |
| 2     | R1203500                                                                                                                                                                                                                                                                                  |                     | Roller - Grooved UHMW<br>Polyethylene                                                 | 0          |                   |  |
|       | Tech Note: Machined from solid UHMW, this low maintenance roller rotates around a 1" solid stainless steel shaft and requires no bearings or grease. Patented groove design and smooth UHMW material prevents build-up of debris.:                                                        |                     |                                                                                       |            |                   |  |
| 3     | R1203830                                                                                                                                                                                                                                                                                  |                     | Roller - Fusion Grooved UHMW<br>Polyethylene - 26 in                                  | 0          |                   |  |
|       | Tech Note: Fusion Rollers combine the best features of our UHMW plastic rollers with a heavy-duty internal bearing system. Machined from solid UHMW plastic that prevents build-up of debris. This roller has a patented deep groove design and <click for="" more="" part#="">:</click>  |                     |                                                                                       |            |                   |  |
| R&R 2 | 26" Rear Rollers                                                                                                                                                                                                                                                                          |                     |                                                                                       |            |                   |  |
| 4     | R1203835                                                                                                                                                                                                                                                                                  |                     | Roller - Fusion Smooth UHMW<br>Polyethylene - 26 in                                   | 0          |                   |  |
|       | Tech Note: Fusion Rollers combine the best features of our UHMW plastic rollers with a heavy-duty internal bearing system. Machined from solid UHMW plastic that prevents build-up of debris. This roller turns on precision stainless ball bear <click for="" more="" part#="">:</click> |                     |                                                                                       |            |                   |  |
| 5     | RAET11265                                                                                                                                                                                                                                                                                 | AMT2969             | Roller - Smooth Heavy Duty<br>Tubular Steel - 26                                      | 0          |                   |  |
|       | Tech Note: Constructed with a through shaft, this heavy-duty roller uses tapered bearings for extended life.:                                                                                                                                                                             |                     |                                                                                       |            |                   |  |
| 6     | R1203521                                                                                                                                                                                                                                                                                  |                     | Roller - Smooth UHMW<br>Polyethylene                                                  | 0          |                   |  |
|       | Tech Note: Machined from solid UHMW, this low maintenance roller uses a 1" solid stainless steel shaft and requires no grease. UHMW material prevents build-up of debris.:                                                                                                                |                     |                                                                                       |            |                   |  |
| R&R 3 | 80" Front Rollers                                                                                                                                                                                                                                                                         |                     |                                                                                       |            |                   |  |

Cutting Unit - Serial up to 030000 Rollers

|       | R&R<br>Part No.                                                                                                                                                                                                                                                                          | OEM<br>Part No.     | Description                                                                               | Qty<br>Req | Order<br>Quantity |
|-------|------------------------------------------------------------------------------------------------------------------------------------------------------------------------------------------------------------------------------------------------------------------------------------------|---------------------|-------------------------------------------------------------------------------------------|------------|-------------------|
| 7     | R500514                                                                                                                                                                                                                                                                                  | AMT2977,<br>BM25319 | Roller - Grooved Repairable Steel -<br>30                                                 | 0          |                   |
|       |                                                                                                                                                                                                                                                                                          |                     | and greasable ball bearings. This roller can be<br>ng the series of washers and spacers.: |            |                   |
| 8     | R1203510                                                                                                                                                                                                                                                                                 |                     | Roller - Grooved UHMW<br>Polyethylene                                                     | 0          |                   |
|       | Tech Note: Machined from solid UHMW, this low maintenance roller rotates around a 1" soli stainless steel shaft and requires no bearings or grease. Patented groove design and smooth UHMW material prevents build-up of debris.:                                                        |                     |                                                                                           |            |                   |
| 9     | R1203840                                                                                                                                                                                                                                                                                 |                     | Roller - Fusion Grooved UHMW<br>Polyethylene - 30 in                                      | 0          |                   |
|       | Tech Note: Fusion Rollers<br>duty internal bearing sys<br>debris. This roller has a p                                                                                                                                                                                                    | /y-                 |                                                                                           |            |                   |
| R&R 3 | 30" Rear Rollers                                                                                                                                                                                                                                                                         |                     |                                                                                           |            |                   |
| 10    | R1203845                                                                                                                                                                                                                                                                                 |                     | Roller - Fusion Smooth UHMW<br>Polyethylene - 30 in                                       | 0          |                   |
|       | Tech Note: Fusion Rollers combine the best features of our UHMW plastic rollers with a hear duty internal bearing system. Machined from solid UHMW plastic that prevents build-up of debris. This roller turns on precision stainless ball bear <click for="" more="" part#="">:</click> |                     |                                                                                           |            |                   |
| 11    | RAMT1056                                                                                                                                                                                                                                                                                 | AMT2976             | Roller - Smooth Heavy Duty<br>Tubular Steel - 30                                          | 0          |                   |
|       | Tech Note: Constructed with a through shaft, this heavy duty roller uses tapered bearings for extended life.:                                                                                                                                                                            |                     |                                                                                           |            |                   |
| 12    | R1203530                                                                                                                                                                                                                                                                                 |                     | Roller - Smooth UHMW<br>Polyethylene                                                      | 0          |                   |
|       | Tech Note: Machined from solid UHMW, this low maintenance roller uses a 1" solid stainless steel shaft and requires no grease. UHMW material prevents build-up of debris.:                                                                                                               |                     |                                                                                           |            |                   |
| Overl | haul Kits                                                                                                                                                                                                                                                                                |                     |                                                                                           |            |                   |
| 20    | RAET10632                                                                                                                                                                                                                                                                                | AET10632            | Overhaul Kit - Roller                                                                     | 1          |                   |

Cutting Unit - Serial up to 030000 Rollers

|      | R&R<br>Part No.                                                                                                                                                                                                                         | OEM<br>Part No.              | Description                                                                      | Qty<br>Req | Order<br>Quantity |  |
|------|-----------------------------------------------------------------------------------------------------------------------------------------------------------------------------------------------------------------------------------------|------------------------------|----------------------------------------------------------------------------------|------------|-------------------|--|
|      |                                                                                                                                                                                                                                         |                              | 7-54 O-Ring, R253-122 Seal, R254-78 Bea<br>Zerk, RET15726 Sleeve, RET15756 Seal: | ring,      |                   |  |
| 21   | R101399                                                                                                                                                                                                                                 |                              | Overhaul Kit - UHMW 2 Pc Roller                                                  | 1          |                   |  |
|      | Tech Note: Fits all R&R 2-1/2" - 3-1/2" Dia. Black UHMW Plastic Rollers that do not use ball bearings Includes 2 ea.: R1503230 Star Washers, R1503470 Seals, R150333 Thrust Washers, R3296-15 Locknuts, R1503471 Bronze Thrust Washers: |                              |                                                                                  |            |                   |  |
| 22   | R114-5430                                                                                                                                                                                                                               |                              | Overhaul Kit - Roller                                                            | 1          |                   |  |
|      | Tech Note: Includes 4 ea.: R112-7494 Seals; 2 ea.: R302-5 Grease Zerks, R114-3717 Seals, R112-5290 Bearings & R114-3745 Locknuts:                                                                                                       |                              |                                                                                  |            |                   |  |
| Othe | r Parts Available                                                                                                                                                                                                                       |                              |                                                                                  |            |                   |  |
| 30   | RMT74                                                                                                                                                                                                                                   | MT74                         | Bushing - Roller Bkt                                                             | 2          |                   |  |
| 31   | RET17514                                                                                                                                                                                                                                | ET17514                      | Shaft - 26 Roller                                                                | 1          |                   |  |
| 32   | RMT1986                                                                                                                                                                                                                                 | MT1986                       | Shaft - 30 Roller                                                                | 1          |                   |  |
| 33   | R254-78                                                                                                                                                                                                                                 | JD8188                       | Tapered Bearing Cone                                                             | 2          |                   |  |
| 34   | R254-79                                                                                                                                                                                                                                 | JD8226                       | Cup - Bearing                                                                    | 2          |                   |  |
|      | Tech Note: Use R254-79M installation mandrel to properly install race.:                                                                                                                                                                 |                              |                                                                                  |            |                   |  |
| 35   | R3296-15                                                                                                                                                                                                                                | N101345                      | Locknut - 3/4-16 Nylon Jam                                                       | 2          |                   |  |
| 36   | R471219                                                                                                                                                                                                                                 | 471219,<br>JD7759,<br>JD7798 | Zerk - Grease                                                                    | 2          |                   |  |
| 37   | RET15726                                                                                                                                                                                                                                | ET15726,<br>RET15726         | Sleeve - Wear Hardened                                                           | 2          |                   |  |
| 38   | RET15755                                                                                                                                                                                                                                | ET15755                      | Seal - Oil                                                                       | 4          |                   |  |
| 39   | R253-122                                                                                                                                                                                                                                | 253-122                      | Seal                                                                             | 2          |                   |  |
| 40   | R237-54                                                                                                                                                                                                                                 | U46731,<br>U6731             | O-Ring - Small                                                                   | 2          |                   |  |

Cutting Unit - Serial up to 030000 Rollers

|    | R&R<br>Part No. | OEM<br>Part No.              | Description                     | Qty<br>Req                   | Order<br>Quantity |
|----|-----------------|------------------------------|---------------------------------|------------------------------|-------------------|
| 41 | R150661         |                              | Tube - Threaded Fits R500509 1  |                              |                   |
| 41 | R150662         |                              | Tube - Threaded Grooved Rlr     | ube - Threaded Grooved Rlr 1 |                   |
| 41 | R500511         |                              | Roller End - Threaded 3         | 2                            |                   |
| 42 | R150673         |                              | Washer - 3 Repairable Roller    | 0                            |                   |
| 43 | R150676         |                              | Spacer - 2-3/4 Dia x 1-1/4 L    | 0                            |                   |
| 44 | R150691         |                              | Screw - Set Nyloc 3/8-16 x 3/8  | yloc 3/8-16 x 3/8 4          |                   |
| 45 | R170714         | E14814                       | Fitting - Pressure Relief       | 2                            |                   |
| 46 | R1503470        |                              | Seal - Inner Wiper 2            |                              |                   |
| 47 | R1503230        |                              | Washer - Thrust Outer Keyed 2   |                              |                   |
| 48 | R1503471        |                              | Washer - Thrust SAE660 Bronze 2 |                              |                   |
| 49 | R150333         |                              | Washer - Flat Keyed Outer SS 2  |                              |                   |
| 50 | RET16934        | ET16934                      | Shaft - Roller 1                |                              |                   |
| 51 | R500534         |                              | Bearing - with Cup 2            |                              |                   |
| 53 | R1203831        |                              | Shaft - Fusion Roller 1         |                              |                   |
| 55 | R112-5290       |                              | Bearing - Stainless 2           |                              |                   |
| 56 | R112-7494       |                              | Seal 4                          |                              |                   |
| 57 | R114-3745       |                              | Locknut - Bearing - Stainless   | 2                            |                   |
| 58 | R302-5          | JD7797,<br>JD7842,<br>JD7844 | Fitting - Grease                | 2                            |                   |
| 59 | R1203841        |                              | Shaft - Fusion Roller           | 1                            |                   |
| 60 | RET15756        | ET15756,<br>MT1739,<br>MT739 | Seal                            | 2                            |                   |

Cutting Unit - Serial up to 030000 Rollers

| Item R&R           | OEM      |              | Qty <b>Order</b>    |
|--------------------|----------|--------------|---------------------|
| No <b>Part No.</b> | Part No. | Description  | Req <b>Quantity</b> |
| 61 <b>R150676A</b> |          | Spacer - 1/8 | 4                   |