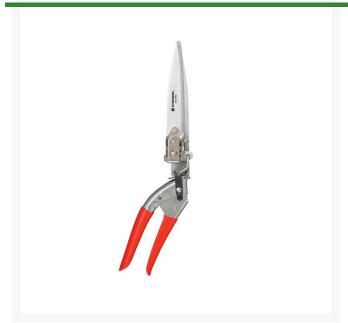

## Corona Swivel Grass Shear - 5-1/4in

RCGS3750

## **Details**

The versatile 3-position blade provides vertical for edging, horizontal for trimming and angled for hard-to-reach areas. Designed with precision-ground, high-carbon steel blades and durable chrome plating. Easy to set thumb lock. 5-1/4in blade length.

- Versatile 3-position Blade Vertical for Edging, Horizontal for Trimming and Angled for Hard to Reach Areas
- Durable Chrome Plating
- Precision-ground, High-carbon Steel Blades
- Easy to Set Thumb Lock
- 5-1/4in Blade Length