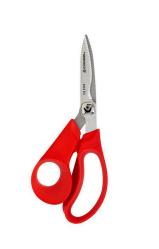

## **Corona Comfort Gel Floral Scissors** RCFS3394

## Details

Floral garden scissors are designed for cutting an assortment of plants and flowers such as roses. The wavy, serrated 3in blade edges hold the stems while you are cutting, making clean cuts easy. The durable, stainless steel blades are resharpenable, separate for ease of cleaning, and will not rust. The scissors are very comfortable with soft, ergonomically-shaped Comfort Gel grips. 3in Blades.

## Specifications

Manufacturer Blade Length Material Corona 3 in Steel