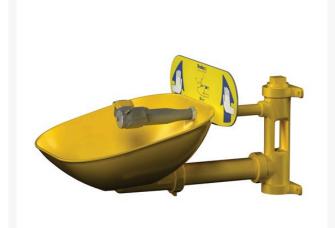

## Eyewash - Wall Mount Bowl

R487

## Details

Provide eye and face protection with a gentle rinse to remove hazardous materials. Durable 10" wallmount ABS yellow plastic bowl with twin chromeplated brass spray heads are easily activated by a highly visible push handle. Spray heads feature flow control and pop-off dust covers. Impact and chemical resistant. Heavy gauge aluminum wall brackets. Easy mount. Use indoors or outdoors. Fits 1/2" water supply. Rustproof. Safety sign and inspection tag. Meets ANSI Z358.1-2004 standards.

- Fits 1/2" water supply
- Safety sign and inspection tag
- Gentle rinse removes hazardous materials
- Heavy gauge aluminum mounting brackets