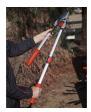

## **Details**

Get the job done faster and easier with longer reach, boosted power and reduced effort using the DualLINK extendable lopper with Comfort GEL grips. Enjoy maximum power cutting performance for limbs up to 1-3/4in. with a non-stick blade and large opening hook. Strong, trapezoid steel handles extend 29.5in to 37.5in. to make your reach easier and the job faster. The reduced handle opening makes the job easier with less work and more power. The ShockGUARD bumper system is designed to reduce shock and arm fatigue.

- Strong, trapezoid steel handles extend 29.5in to 37.5in
- Power SOURCE cutting action for limbs up to 1-3/4 in.
- Non-stick blade with large opening hook
- Extreme comfort grips
- ShockGUARD bumper system
- Reduced handle opening for less work and more power