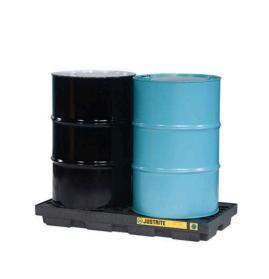

## Details

Low-Profile EcoPolyBlend Accumulation Centers only measure 5-1/2" (140-mm) high for easy handling of drums. Made of recycled polyethylene, these accumulation centers are nearly impervious to chemicals, including acids and corrosives. Seamless construction eliminates leaks, making these ideal for drum filling and dispensing operations. Self-locating grates won't ride-up, and are removable for easy cleaning. Combine 2-, 4-, 6-, and 8-drum modular units to create your own customized system. Use the optional joining clips to firmly lock units together. Sumps remain separate and clips can be removed for easy repositioning.

Dirt hiding black accumulation centers are made from 100% recycled polyethylene

Specifications Manufacturer

Justrite