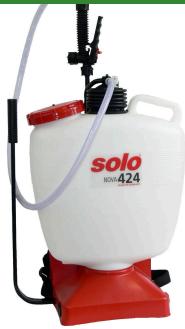

## Solo Internal Pump Backpack Sprayer - 4 gal

RSL424-NOVA

## **Details**

The 4-gallon Solo Nova 424 is ideal for basic spraying of fungicides, herbicides, insecticides and for approved plant protection chemicals. The internal piston pump system incorporates an effective mixing system by keeping the liquid in the tank constantly agitated. Features a 48in high-pressure hose, 28in unbreakable wand and shut-off valve assembly to provide excellent reach. The multi-pattern Speed Tip nozzle features jet stream, flat spray and full cone mist with just a turn of the dial. For reduced operator fatigue, the tank and base are designed to contour to your back and includes comfortable shoulder straps and carrying handle. 4 Gal.

- Internal Pump System with Agitation System
- Ideal for Basic Spraying and Approved Plant Protection Chemicals
- 28in Unbreakable Wand and Shut-off Valve Assembly
- 4 feet of High Pressure Hose
- Pump Leveer Position for Left or Right-hand Operation
- Contours to Your Back for Comfort
- Multi-pattern Spray Nozzle: Jet Stream, Flat Spray and Full Cone Mist
- 4 Gallon