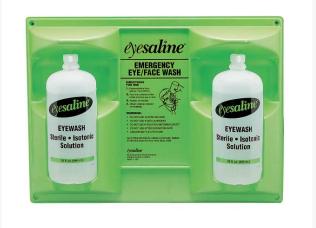

## Details

Wall stations provide immediate flushing for the eye and face with a sterile, buffered, isotonic, saline solution and 24 month product shelf life. Single dose bottles to help prevent cross contamination. May be used instantly with twist off tab - no seals to remove and no leaking caps. Molded grip strips for easier handling. Extended flow nozzles. Easily mounted. 32 oz Bottles. English/Spanish.

- Double eye/face station
- Single dose bottles
- Extended flow nozzles
- Instruction in English and Spanish
- 32 oz bottles