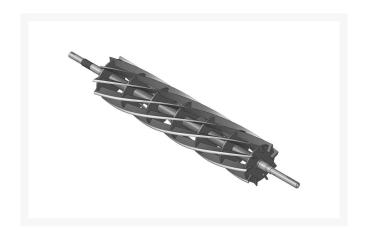

# Reel - 9 Blade R101500

#### **Details**

R&R Reel blades are manufactured from high carbon-boron alloy steel and then hardened to RC46-49 to match the temper of our bedknives and original equipment bedknives. All R&R Reels are cylindrically ground on bearing surfaces and then relief ground. Reels are then precision computer balanced for extended bearing and reel life. R&R Products Reels are guaranteed against defects in material and workmanship for the life of the reel under normal use.

- High Carbon-Boron Alloy Steel
- Cylindrically Ground on Bearing Surfaces
- Precision Computer Balanced