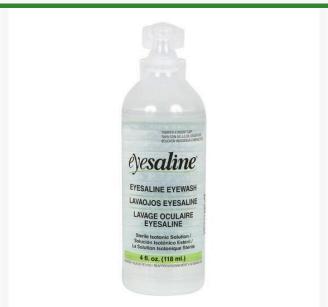

## **Eyesaline Personal Eyewash, 4 oz** R452

## **Details**

Carry this personal 4 oz. size bottle of Eyesaline Eyewash for emergencies in your toolbox, truck or golf cart for immediate eye or body flush. Meets ANSI standads. English/Spanish. 4 oz. Made in U.S.A.

- Portable and ready for use
- Excellent for flushing out pollen, dust, saw dust, smoke, and more
- pH balanced to match the human eye
- Easily remove tamper-resistant twist-off tab during an emergency
- Ideal for first aid kits
- Single-use sterile, sealed bottle
- English and Spanish instructions
- Made in U.S.A.