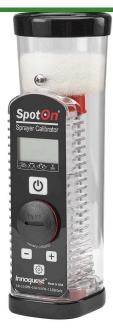

# Spoton SC-2 Sprayer Calibrator 0.02 -2.25 gpm RSC-2

### Details

The SpotOn SC-2 provides quick and accurate flow rate checking of individual sprayer nozzles. This model is best for flow rates below 2.25 GPM typical of herbicide and insecticide applications. Readings in about 10 seconds per tip. Simply enter your speed and nozzle spacing to automatically calculate and display tip flow rate in GPM, LPM, oz/min, tip wear in % and application rate in GPA/LPH. The SpotOn quickly finds worn spray nozzle tips and accurately measures true tip flow rate. Range 0.02 -2.25 GPM (0.08 - 8.52 LPM). Liquid fertilizer.

- Measure True Tip Flow Rate 0.02 2.25 GPM
- Accuracy: +/-2% or 1 Digit
- Measures Flow Rate in GPM, LPM, oz/min
- Measures Tip Wear in %
- Measures Application Rate in GPA/LPH
- Readings in 10 Seconds
- Quickly Find Worn Spray Nozzle Tips
- Battery Included
- No Calculations or App Download Required
- Liquid Fertilizer Application