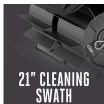

## **Details**

The Rubber Broom Attachment is a great addition to your EGO Power+Power Head for convenient cleaning or clearing of dirt, heavy debris or rocks on any surface. The 21 inch cleaning swath makes removing debris quick and easy compared to a broom. Designed specifically for the EGO Multi-Head System while offering the greatest quality and performance. When the job is done, simply detach for clean and convenient storage.

Please note: This product is restricted from air freight, and will only be shipped ground freight

- Tool Sweeping Surface 21 inches
- Tool Sweeping Surface 21 inches
- Designed to Clean Small and Large Surfaces
- Durable Rubber Sweeper for Optimal Performance
- Ideal for Rock and Heavy Debris
- Detachable Rubber Guard to Prevent Debris Build-up
- Tool-Free Rubber Broom Attachment for Multi-Head
- Detach for Clean and Easy Storage
- 10.6 in. Diameter