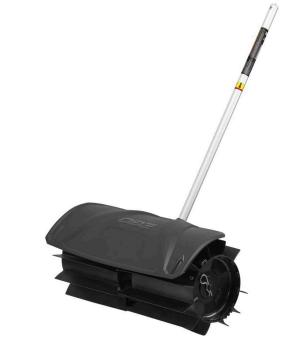

## **EGO 21in Multi-Head Rubber Broom Attachment**

## **Details**

The Rubber Broom Attachment is a great addition to your EGO Power+Power Head for convenient cleaning or clearing of dirt, heavy debris or rocks on any surface. The 21 inch cleaning swath makes removing debris quick and easy compared to a broom. Designed specifically for the EGO Multi-Head System while offering the greatest quality and performance. When the job is done, simply detach for clean and convenient storage.