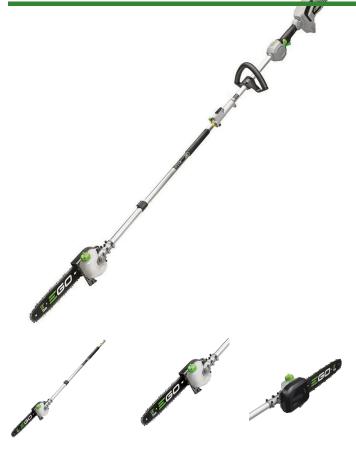

## EGO Multi-Head Pole Saw - Bare Tool

REGMPS1000

## Details

The 10ft Pole Saw, Power Head attachment is part of the EGO Power+ Multi-Head System. The pole saw provides efficient cutting and limbing, while the automatic lubrication system lets you work until the job is done. The Micro-Lite Narrow-Kerf Cutting System features a narrow-kerf sprocket nose and double guard bars. The 31in. lightweight aluminum shaft delivers extended reach without adding a lot of weight. Bare Tool. Please note: This product is restricted from air freight, and will only be shipped ground freight

Please note: This product is considered either bulky or otherwise restricted from shipment by air, and will only be shipped ground freight.

- 10in Pole Saw for the EGO POWER+ Multi-Head System
- 31in Lightweight Aluminum Shaft
- Automatic Lubrication System
- Narrow-kerf Sprocket Nose and Double Guard Bars
- Water-Resistant Construction (Iphr4)
- Bare Tool Only