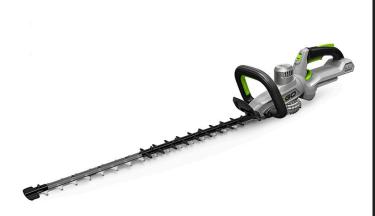

## **EGO 25in Hedge Trimmer - Bare Tool**

## **Details**

Designed for professionals, the commercial hedge trimmer is precision engineered to tackle the toughest hedges with ease. Powered by the petrol-matching commercial backpack battery, a single charge delivers impressive run times. While the smooth and quiet brushless motor and gearbox give you all the power you need without the vibration, fumes and noise of a petrol engine. The high-quality EGO blades are made from laser-cut-steel with diamond-ground edges to stay sharp longer than conventional blades. 25in Steel Blade.. Bare tool only.