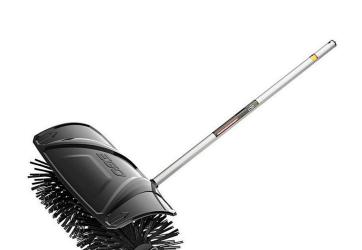

## **EGO Multi-Head Power+ Bristle Brush Attachment**

REGBBA2100

## **Details**

Clean up dirt and debris on any surface with the EGO Power+ Bristle Brush attachment. The 22in cleaning swath makes removing debris quick and easy compared to a broom. When the job is done, simply detach the bristle brush for clean and convenient storage. Designed specifically for the EGO Multi-Head System with the highest quality and performance.