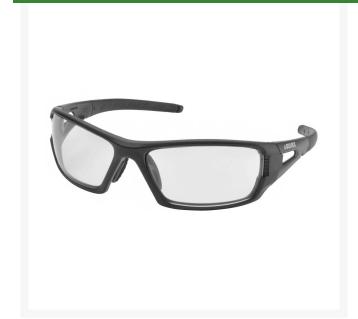

## Elvex RimFire Safety Glasses - Clear/Anti Fog

## **Details**

Elvex RimFire safety glasses are lightweight, ballistic rated tactical sunglasses with dual-lens design . The ballistic Vo rated lens provides an extra level of impact protection, 7x the energy of the ANSI Z87.1 High Velocity Test. Enjoy rugged, soft rubber padded temples and non-slip FlexGrip nasal pads that self-adjust for a comfortable and secure non-slip fit. These great looking glasses feature SuperCoat Anti-Fog, Anti-Scratch and Anti-Static with superior washable coating. Clear lens with matte black frame.

- Lightweight, Ballistic Rated Tactical Sunglasses
- Features Extra Level of Protection 7X Energy of ANSI Z87.1 Test
- Comfortable, Rugged, Soft Rubber Padded Temples
- Non-Slip FlexGrip Nasal Pads
- Super-Coat Anti-Fog, Anti-Scratch, Anti-Static
- Clear/AF Lens