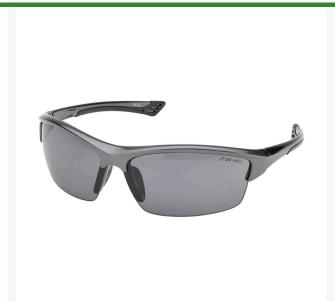

## **Details**

Great style and sophisticated design. This model is one of the best looking and fits a great variety of facial configurations. Grey lens with gunmetal grey frame. Works as an alternative to indoor/outdoor lenses with less glare. Temples with rubber inserts. Polycarbonate lenses. Complies with ANSI Z87.1 (+).

- Hard coated polycarbonate lens
- Vented soft rubber nose bridge
- Rubber tipped temples for extra comfort
- Complies with ANSI Z87.1-2010 (+)
- Grey lens with gunmetal grey frame