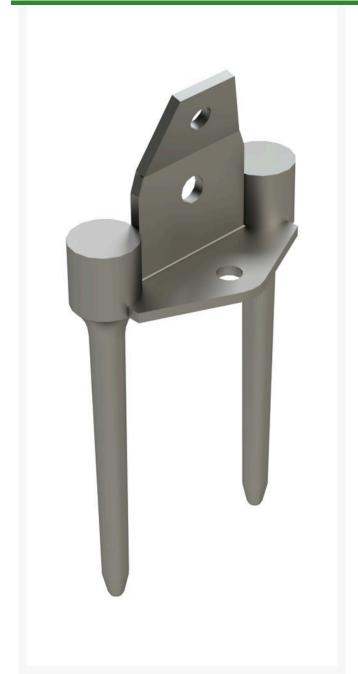

## Double Alloy Solid Tine - .750MT x 4.750L x .3125OD

R416

## **Specifications**

Manufacturer R&R Products
A - Tine Type Alloy Solid
B - Tine Mounting .750 in (19mm)

Dia.

C - Tine Length 4.75 in (121mm) D - Tine Tip Outside .3125 in (7.9mm)

(Hole) Dia.