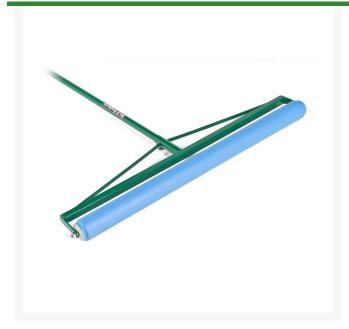

## Non-Absorbent Roller Squeegee 36in

RP70936

## **Details**

A 36in non-Absorbent roller squeegee with 60" ergonomic blue aluminum handle. Features stainless steel axles that roll water off floors, pavement, tennis courts, golf greens and sports fields. The heavy-duty aluminum frame construction and stainless steel axles ensure the roller stays secure. 36 in. Made in U.S.A.