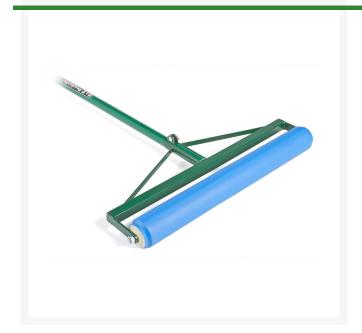

## Non-Absorbent Roller Squeege 24in

## **Details**

A 24in non-Absorbent roller squeegee with 60" ergonomic blue aluminum handle. Features stainless steel axles that roll water off floors, pavement, tennis courts, golf greens and sports fields. The heavy-duty aluminum frame construction and stainless steel axles ensure the roller stays secure. 24 in. Made in U.S.A.

Please note: This product is considered either bulky or otherwise restricted from shipment by air, and will only be shipped ground freight.

- Ergonomic Blue Handle Provides Comfort
   While Leveling the Bristle contact to the Floor
- Ideal for Floors, Pavement, Tennis Courts, Golf Greens and Sports Fields
- Powder-Coated Aluminum Handle with Wrap-Around Bracing
- Stainless Steel Axles for Durability
- 24in Roller