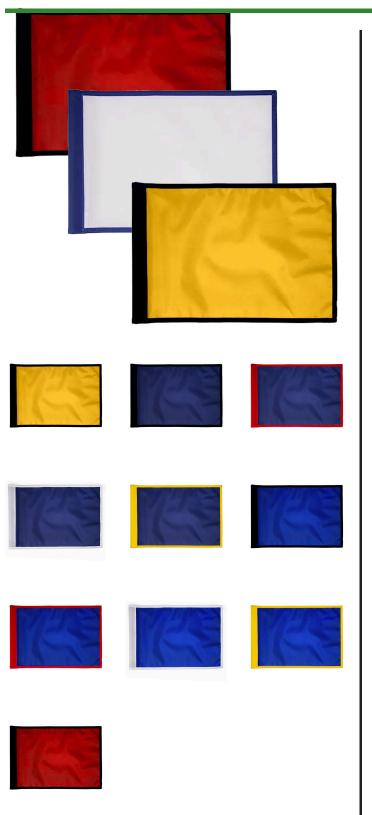

## Details

R&R 360 Accent Trim golf flags are available in a rainbow of vibrant colors and manufactured in our own sewing facility in the USA to insure superior quality. Trim color covers the tube and outer edge of the golf flag. Outstanding craftsmanship with double lock-stitch hems and bar-tacked corners for added strength. The heavyweight 400 denier nylon provides excellent flag longevity. 14 in x 20 in. Sold each, so you can order a set and a spare!

## Options

Flag Color

Accent Color

Navy Blue White **Royal Blue** Red Yellow Gold Red Maroon White Silver Black Gold Royal Blue **Emerald Green** Navy Blue Charcoal Yellow Orange