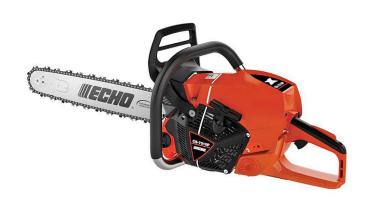

## **Details**

A professional rear handle logging chain saw equipped with a high-performance 73.5cc engine with 5.4hp and 32in bar and chain..The ECHO CS-7310P chainsaw has the cutting performance to tackle the toughest jobs with all the professional features commercial arborists and loggers require including one of the best air cleaner systems in the industry. 73.5cc 5.4hp 32in Bar. .050 chain. Rear Handle.

- 73.5cc 2-Stroke Engine with 5.4hp
- High Torque High RPM Engine
- G-Force Engine Air Pre-Cleaner for Reduced Filter Maintenance
- Automatic, Adjustable Clutch-Driven Oiler
- Strong Magnesium Starter Housing Disperses Heat
- Translucent Fuel Tank
- 32in Bar
- Decompression Valve for Easier Starter Rope Pulling
- Rear Handle
- Dual Bumper Spikes

## **Specifications**

Manufacturer Echo
Bar Length 32 in
Chain Gauge .050 in
Engine 2-Stroke

Engine Displacement 73.5 cc (4.5 cu in)

Starting System Recoil

**Golfmech Ltd** Hullaghfin Balrath Navan, C15 VOFS