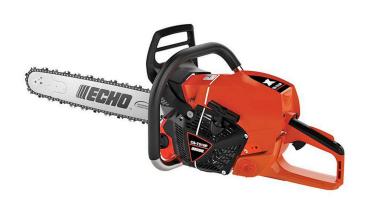

## Echo CS-7310P Chainsaw 24in 73.5CC **Rear Handle**

RECCS7310P-24

#### **Details**

A professional rear handle logging chain saw equipped with a high-performance 73.5cc engine with 5.4hp and 24in bar and chain.. The ECHO CS-7310P chainsaw has the cutting performance to tackle the toughest jobs with all the professional features commercial arborists and loggers require including one of the best air cleaner systems in the industry. 73.5cc 5.4hp 24n Bar. .050 chain. Rear Handle.

- 73.5cc 2-Stroke Engine with 5.4hp • High Torque - High RPM Engine
- - G-Force Engine Air Pre-Cleaner for Reduced Filter Maintenance
  - Automatic, Adjustable Clutch-Driven Oiler
  - Strong Magnesium Starter Housing Disperses Heat
  - Translucent Fuel Tank
  - Rear Handle
  - Decompression Valve for Easier Starter Rope Pulling
  - 24n Bar
  - Dual Bumper Spikes