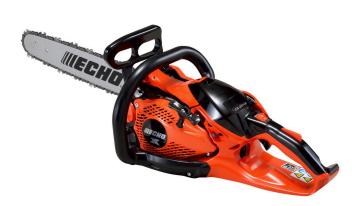

## Echo CS-2511P Arborist Chainsaw 14in 25CC Rear Handle

RECCS2511P-14

## Details

This extremely lightweight 5 lb rear-handle chain saw easily maneuvers through tree branches and tight spaces making the job easier while dramatically reducing operator fatigue. The fine grid starter cover reduces ingestion of woodchips and fibers and prevents over-heating of the saw. Features choke with automatic fast idle making it easy to start in the tree, side access chain tensioner, dual post chain brake, G-force engine air precleaner. Tool-less fuel and oil caps. 2-piece design for easy cleaning. 25 cc 5.7lb Rear handle.

- Lightest Gas-powered Chain Saw in North America
- Reduces Operator Fatigue
- Compact Size Very Maneuverable in Tight Spaces
- Easy-to-Start Starter
- Fine Grid Starter Cover Prevents overheating of ingested woodchips
- 25 cc Engine
- Tool-less Fuel and Oil Caps
- 5.7 lb
- 14" Bar

## Specifications

| Manufacturer | Echo     |
|--------------|----------|
| Bar Length   | 14 in    |
| Engine       | 2-Stroke |