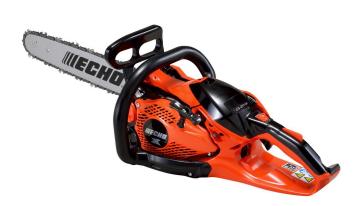

## Echo CS-2511P Arborist Chainsaw 12in 25CC Rear Handle

RECCS2511P-12

## Details

This extremely lightweight 5 lb rear-handle chain saw easily maneuvers through tree branches and tight spaces making the job easier while dramatically reducing operator fatigue. The fine grid starter cover reduces ingestion of woodchips and fibers and prevents over-heating of the saw. Features choke with automatic fast idle making it easy to start in the tree, side access chain tensioner, dual post chain brake, G-force engine air precleaner. Tool-less fuel and oil caps. 2-piece design for easy cleaning. 25 cc 5.7lb Rear handle.

- Lightest Gas-powered Chain Saw in North America
- Reduces Operator Fatigue
- Compact Size Very Maneuverable in Tight Spaces
- Easy-to-Start Starter
- Fine Grid Starter Cover Prevents overheating of ingested woodchips
- 25 cc Engine
- Tool-less Fuel and Oil Caps
- 5.7 lb
- 12" Bar

## Specifications

| Manufacturer | Echo     |
|--------------|----------|
| Bar Length   | 12 in    |
| Engine       | 2-Stroke |
| Weight (lbs) | 5.7 lb   |