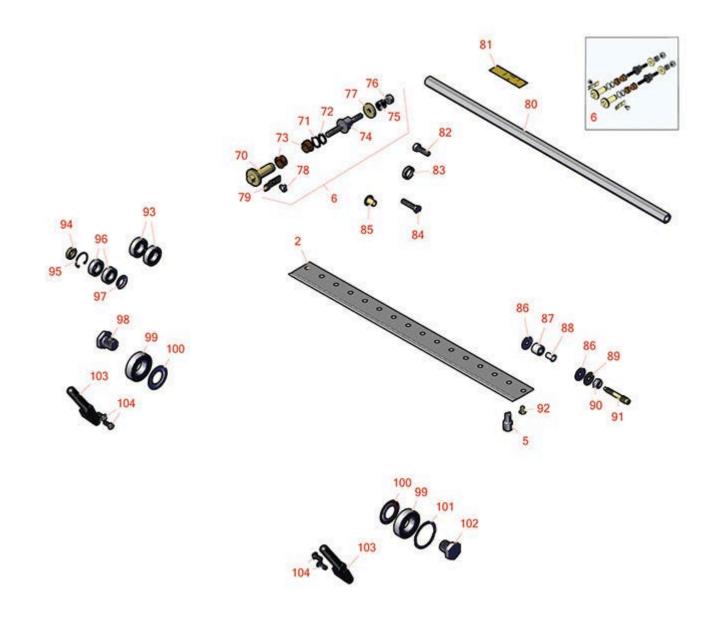

Cutting Unit - Model 04842 & 04843 Reel & Bedknife

|                                                     | R&R<br>Part No.                                                                                                                                             | OEM<br>Part No.                              | Description                                | Qty<br>Req | Order<br>Quantity |  |
|-----------------------------------------------------|-------------------------------------------------------------------------------------------------------------------------------------------------------------|----------------------------------------------|--------------------------------------------|------------|-------------------|--|
| R&R Razor Toll Steel Bedknives, Lifetime Guaranteed |                                                                                                                                                             |                                              |                                            |            |                   |  |
| 2                                                   | R139-4322                                                                                                                                                   | 139-4322                                     | Bedknife - Razor, 26" Microcut<br>Short    | 1          |                   |  |
| 2                                                   | R139-4323                                                                                                                                                   | 139-4323                                     | Bedknife - Razor, 26"<br>Tournament Short  | 1          |                   |  |
| Overl                                               | haul Kits and Tools                                                                                                                                         |                                              |                                            |            |                   |  |
| 5                                                   | R51-0880                                                                                                                                                    | 51-0880                                      | Bedknife Screw Driver Tool                 | 1          |                   |  |
|                                                     | Detail Description: Easily install and remove bed knife screws with the help of a ratchet with 3/8"<br>drive. Tool manufactured with hardened alloy steel.: |                                              |                                            |            |                   |  |
| 6                                                   | R121-2637                                                                                                                                                   | 121-2637                                     | Overhaul Kit - DPA Adjusters               | 1          |                   |  |
| Othe                                                | r Parts Available                                                                                                                                           |                                              |                                            |            |                   |  |
| 70                                                  | R106-5363                                                                                                                                                   | 106-5363                                     | Shaft - Adjusting - Bed Bar -<br>Stainless | 2          |                   |  |
| 71                                                  | R119-4164                                                                                                                                                   | 119-4164                                     | Washer - Wave                              | 2          |                   |  |
| 72                                                  | R32120-93                                                                                                                                                   | 32120-93                                     | Snap Ring - HD                             | 2          |                   |  |
| 73                                                  | R106-5344                                                                                                                                                   | 106-5344                                     | Bushing - Flanged and Keyed                | 4          |                   |  |
| 74                                                  | R115-7039                                                                                                                                                   | 115-7039                                     | Screw - Adjuster - Bedbar                  | 2          |                   |  |
| 74                                                  | R137-6130                                                                                                                                                   | 137-6130                                     | Screw - Adjuster - Hardened -<br>Bedbar    | 2          |                   |  |
| 75                                                  | R119-4156                                                                                                                                                   | 119-4156                                     | Spring - Compression                       | 2          |                   |  |
| 76                                                  | R3296-48                                                                                                                                                    | 119-4039,<br>32146-7,<br>3296-34,<br>3296-48 | Locknut - 7/16-14 ESNA                     | 2          |                   |  |
| 77                                                  | R119-4155                                                                                                                                                   | 119-4155                                     | Washer - Hardened                          | 2          |                   |  |
| 78                                                  | R114-9396                                                                                                                                                   | 114-9396,<br>119-4067                        | Bolt - Hex HD 5/16-18 x 3/8                | 2          |                   |  |

*Cutting Unit - Model 04842 & 04843 Reel & Bedknife* 

|    | R&R<br>Part No. | OEM<br>Part No.                                                                    | Description                      | Qty<br>Req | Order<br>Quantity |
|----|-----------------|------------------------------------------------------------------------------------|----------------------------------|------------|-------------------|
| 79 | R99-2097        | 99-2097                                                                            | Detent - Bed Bar Adjuster        | 2          |                   |
| 80 | R138-1551       | 138-1551                                                                           | Rod - Frame                      | 1          |                   |
| 81 | R137-9706       | 137-9706                                                                           | Decal- Warning                   | 1          |                   |
| 82 | R3274-1         | 3274-1                                                                             | Bolt - 3/8-16 x 1 1/4 Soc HD Cap | 2          |                   |
| 83 | R138-1549       | 138-1549                                                                           | Seal                             | 1          |                   |
| 84 | R99-3773        | 99-3773                                                                            | Bolt- Plow 3/8-16 x 1 3/4        | 2          |                   |
| 85 | R71-4411        | 71-4411                                                                            | Spacer - Coupling                | 2          |                   |
| 86 | R52-2900        | 52-2900                                                                            | Washer - Nylon                   | 4          |                   |
| 87 | R119-4153       | 119-4153                                                                           | Bushing - Rubber                 | 2          |                   |
| 88 | R52-2890        | 52-2890                                                                            | Bushing - Flanged                | 2          |                   |
| 89 | R52-2860        | 119-4150,<br>52-2860                                                               | Washer - Bed Bar Pivot           | 2          |                   |
| 90 | R3296-28        | 119-4154,<br>140-9234,<br>32127-34,<br>32128-7,<br>32128-8,<br>32136-7,<br>3296-28 | Nut - 1/2-20 ESNA Jam            | 2          |                   |
| 91 | R117-9493       | 117-9493                                                                           | Bolt - Bed Bar - Hardened        | 2          |                   |
| 92 | R119-4151       | 119-4151                                                                           | Screw - Bedknife 5/16-18 x 17/32 | 13         |                   |
| 93 | R117-6831       | 117-6831                                                                           | Bearing - Stainless              | 2          |                   |
| 94 | R133-9155       | 133-9155                                                                           | Spacer - Pulley - Reel           | 1          |                   |
| 95 | R458461         | 32151-34                                                                           | Snap Ring                        | 0          |                   |
| 96 | R115-6869       | 115-6869                                                                           | Bearing - Ball -Stainless        | 2          |                   |
|    |                 |                                                                                    |                                  |            |                   |

Cutting Unit - Model 04842 & 04843 Reel & Bedknife

|     | R&R<br>Part No. | OEM<br>Part No.       | Description                           | Qty<br>Req | Order<br>Quantity |
|-----|-----------------|-----------------------|---------------------------------------|------------|-------------------|
| 97  | R115-6923       | 115-6923              | Shield - Bearing - Flocked            | 1          |                   |
| 98  | R133-9168       | 133-9168              | Nut - Reel - RH Thread                | 1          |                   |
| 99  | R115-3296       | 115-3296              | Bearing                               | 2          |                   |
| 99  | R140-5510       | 140-5510              | Bearing - Sealed Stainless            | 2          |                   |
| 100 | R115-3299       | 115-3299              | Seal- Flocked                         | 2          |                   |
| 101 | R105-5700       | 105-5700,<br>115-5258 | Wave Washer - Bearing                 | 1          |                   |
| 102 | R137-0326       | 137-0326              | Nut - Reel - LH Thread                | 1          |                   |
| 103 | R65-8570        | 65-7250,<br>65-8570   | Rod - Mounting Grass Basket           | 2          |                   |
| 104 | R3274-55        | 3274-55               | Bolt - 5/16-18 x 3/4 Button HD<br>Soc | 4          |                   |