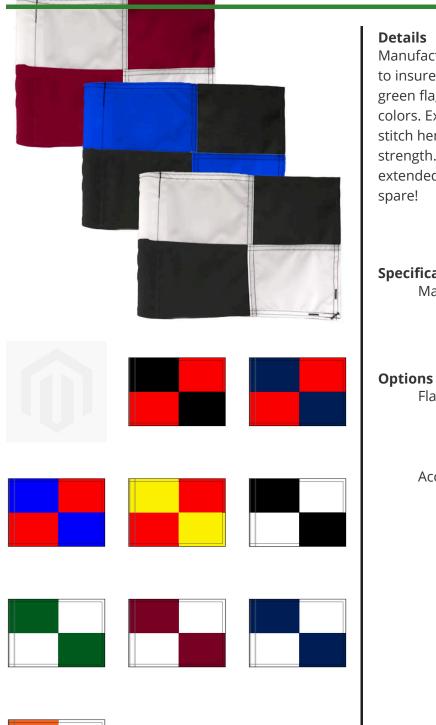

## Large Check Practice Green Flag - 9x12 RPF43106

Manufactured in our own sewing facility in the USA to insure superior quality, the 9" x 12" practice green flags are available in a rainbow of vibrant colors. Excellent craftsmanship with double lockstitch hems and bar-tacked corners for added strength. The durable 400 denier nylon provides extended life. Sold each, so you can order a set and

## Specifications

Manufacturer

**R&R** Products

Flag Color

Accent Color

Red Yellow White Black Navy Blue Maroon Emerald Green Purple Black Pink **Royal Blue** Yellow Orange Red