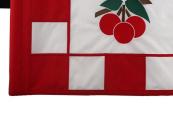

## **Personalized Check Practice Green Flag**

- 9x12

## **Details**

Manufactured in our own sewing facility in the USA to insure superior quality, the 9" x 12" practice green flags are available in a rainbow of vibrant colors. Excellent craftsmanship with double lockstitch hems and bar-tacked corners for added strength. The durable 400 denier nylon provides extended life. Sold each, so you can order a set and spare!