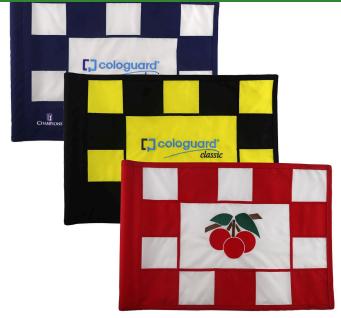

## **Personalized Check Practice Green Flag**

- 9x12

## **Details**

Manufactured in our own sewing facility in the USA to insure superior quality, the 9" x 12" practice green flags are available in a rainbow of vibrant colors. Excellent craftsmanship with double lockstitch hems and bar-tacked corners for added strength. The durable 400 denier nylon provides extended life. Sold each, so you can order a set and spare!