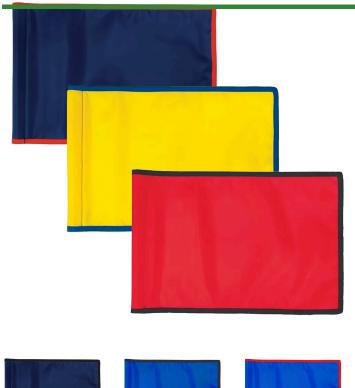

## **Details**

Manufactured in our own sewing facility in the USA to insure superior quality, the 9" x 12" practice green flags are available in a rainbow of vibrant colors. Excellent craftsmanship with double lockstitch hems and bar-tacked corners for added strength. The durable 400 denier nylon provides extended life. Sold each, so you can order a set and spare!

## **Options**

Flag Color

Yellow Red

Royal Blue

White Navy Blue

**Accent Color** Red

Black Royal Blue Maroon Yellow Navy Blue Gold

Emerald Green