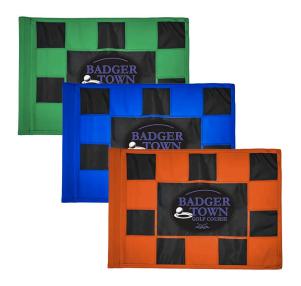

## **Personalized Check Practice Green Flag**

- **6x8** RPF42104

## Details

Manufactured in our own sewing facility in the USA to insure superior quality, the 6" x 8" practice green flags are available in a rainbow of vibrant colors. Excellent craftsmanship with double lock-stitch hems and bar-tacked corners for added strength. The durable 400 denier nylon provides extended life. Sold each, so you can order a set and spare!

## Options

Flag Color

Accent Color

Black Yellow Red White Royal Blue Black Yellow Orange Pink Red White Navy Blue Maroon Emerald Green Purple