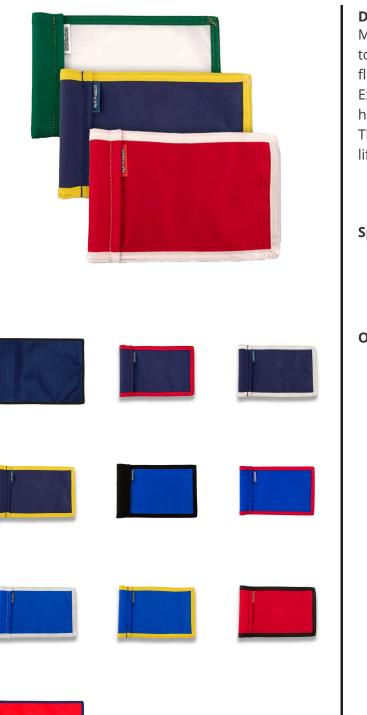

## Details

Manufactured in our own sewing facility in the USA to insure superior quality, the 6" x 8" practice green flags are available in a rainbow of vibrant colors. Excellent craftsmanship with double lock-stitch hems and bar-tacked corners for added strength. The durable 400 denier nylon provides extended life. Sold each, so you can order a set and spare!

## Options

Flag Color

Accent Color

White Navy Blue Royal Blue Yellow Red Black White Orange Yellow Navy Blue Red Maroon Royal Blue Gold Emerald Green