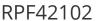

## Details

Manufactured in our own sewing facility in the USA to insure superior quality, the 6" x 8" practice green flags are available in a rainbow of vibrant colors. Excellent craftsmanship with double lock-stitch hems and bar-tacked corners for added strength. The durable 400 denier nylon provides extended life. Sold each, so you can order a set and spare!

## Options

Flag Color

Accent Color

White Navy Blue Royal Blue Yellow Red Black White Orange Yellow Navy Blue Red Maroon Royal Blue Gold Emerald Green