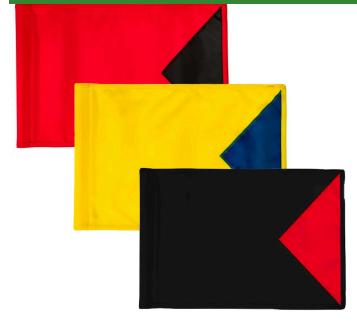

## Angle Tip Golf Flag - 400D Tube

RPF41125

## Details

R&R Angle Tip Golf Flags are available in three colorful patterns and manufactured in our own sewing facility in the USA to insure superior quality. Outstanding craftsmanship with double lock-stitch hems and bar-tacked corners for added strength. The heavyweight 400 denier nylon provides excellent flag longevity. 14 in x 20 in. Sold each, so you can order a set and a spare!

Specifications

Manufacturer R&R Products

**Options** 

Flag Color Royal Blue

Yellow Red Black White

Accent Color Yellow

Emerald Green

Red
Orange
White
Black
Royal Blue
Navy Blue
Maroon
Pink