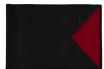

## Angle Tip Golf Flag - 400D Tube

RPF41125

## Details

R&R Angle Tip Golf Flags are available in three colorful patterns and manufactured in our own sewing facility in the USA to insure superior quality. Outstanding craftsmanship with double lock-stitch hems and bar-tacked corners for added strength. The heavyweight 400 denier nylon provides excellent flag longevity. 14 in x 20 in. Sold each, so you can order a set and a spare!

Specifications

Manufacturer R&R Products

**Options** 

Flag Color Royal Blue

Yellow Red Black White

Accent Color Yellow

Emerald Green

Red
Orange
White
Black
Royal Blue
Navy Blue
Maroon
Pink