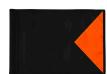

## Angle Tip Golf Flag - 400D Tube

RPF41125

## Details

R&R Angle Tip Golf Flags are available in three colorful patterns and manufactured in our own sewing facility in the USA to insure superior quality. Outstanding craftsmanship with double lock-stitch hems and bar-tacked corners for added strength. The heavyweight 400 denier nylon provides excellent flag longevity. 14 in x 20 in. Sold each, so you can order a set and a spare!

Specifications

Manufacturer R&R Products

**Options** 

Flag Color Royal Blue

Yellow Red Black White

Accent Color Yellow

Emerald Green

Red
Orange
White
Black
Royal Blue
Navy Blue
Maroon
Pink