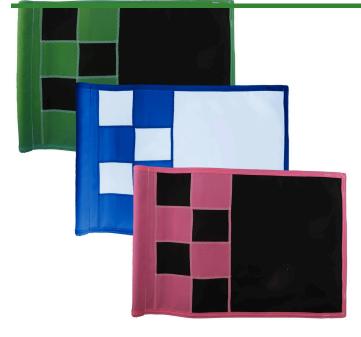

## Personalized Half Check Golf Flag - 400D Tube

RPF41121

R&R personalized checkered golf flags are sewen with vibrant colors and manufactured in our own sewing facility in the USA to insure superior quality. Outstanding craftsmanship with double lock-stitch hems and bar-tacked corners for added strength. The heavyweight 400 denier nylon provides excellent flag longevity. 14 in x 20 in. Contact our design department for placement of your custom logo. Sold each, so you can order a set and a spare!

**Specifications** 

Manufacturer R&R Products

**Options** 

Flag Color

Black Red Yellow

White

Royal Blue
Accent Color Emerald Green

Royal Blue Navy Blue Maroon Orange Pink Purple Black Yellow Red