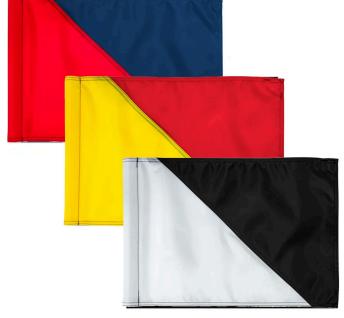

## **Details**

R&R colorful diagonal sewn golf flags are manufactured in our own sewing facility in the USA to insure superior quality. Outstanding craftsmanship with double lock-stitch hems and bar-tacked corners for added strength. The heavyweight 400 denier nylon provides excellent flag longevity. 14 in x 20 in. Sold each, so you can order a set and a spare!

## **Options**

Flag Color Yellow

Red White

Royal Blue **Accent Color** Navy Blue

> Yellow Orange Black Royal Blue Maroon Red

**Emerald Green** 

White Pink

**Golfmech Ltd** Hullaghfin Balrath Navan, C15 VOFS 353 87 632 9827