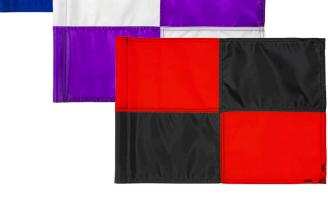

## **Details**

R&R checkered golf flags are sewn with vibrant colors and manufactured in our own sewing facility in the USA to insure superior quality. Outstanding craftsmanship with double lock-stitch hems and bar-tacked corners for added strength. The heavyweight 400 denier nylon provides excellent flag longevity. 14 in x 20 in. Sold each, so you can order a set and a spare!

## **Options**

Flag Color Black

White Red Yellow

**Accent Color** Maroon

Royal Blue Black Orange

**Emerald Green** 

Purple Navy Blue Pink Yellow Red

**Golfmech Ltd** Hullaghfin Balrath Navan, C15 VOFS 353 87 632 9827