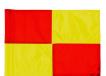

## **Details**

R&R checkered golf flags are sewn with vibrant colors and manufactured in our own sewing facility in the USA to insure superior quality. Outstanding craftsmanship with double lock-stitch hems and bar-tacked corners for added strength. The heavyweight 400 denier nylon provides excellent flag longevity. 14 in x 20 in. Sold each, so you can order a set and a spare!

## **Options**

Flag Color Black

White Red Yellow

**Accent Color** Maroon

Royal Blue Black Orange

**Emerald Green** 

Purple Navy Blue Pink Yellow Red

**Golfmech Ltd** Hullaghfin Balrath Navan, C15 VOFS 353 87 632 9827