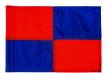

## **Details**

R&R checkered golf flags are sewn with vibrant colors and manufactured in our own sewing facility in the USA to insure superior quality. Outstanding craftsmanship with double lock-stitch hems and bar-tacked corners for added strength. The heavyweight 400 denier nylon provides excellent flag longevity. 14 in x 20 in. Sold each, so you can order a set and a spare!

## **Options**

Flag Color Black

White Red Yellow

**Accent Color** Maroon

Royal Blue Black Orange

**Emerald Green** 

Purple Navy Blue Pink Yellow Red

**Golfmech Ltd** Hullaghfin Balrath Navan, C15 VOFS 353 87 632 9827