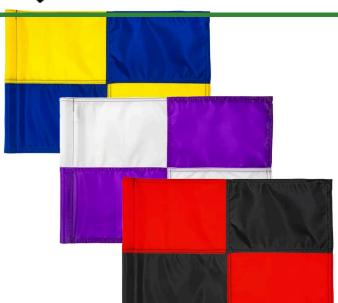

## **Details**

R&R checkered golf flags are sewn with vibrant colors and manufactured in our own sewing facility in the USA to insure superior quality. Outstanding craftsmanship with double lock-stitch hems and bar-tacked corners for added strength. The heavyweight 400 denier nylon provides excellent flag longevity. 14 in x 20 in. Sold each, so you can order a set and a spare!

## **Options**

Flag Color Black

White Red Yellow

**Accent Color** Maroon

Royal Blue Black Orange

**Emerald Green** 

Purple Navy Blue Pink Yellow Red

**Golfmech Ltd** Hullaghfin Balrath Navan, C15 VOFS 353 87 632 9827