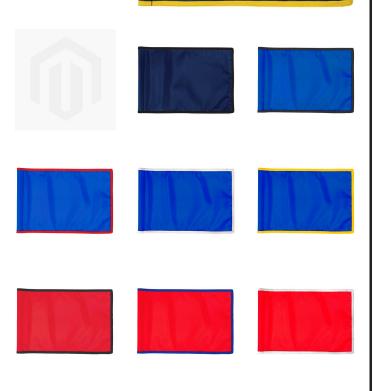

## **Details**

R&R Accent Trim golf flags are available in a rainbow of vibrant colors and manufactured in our own sewing facility in the USA to insure superior quality. Trim color covers the outer edge of the golf flag. Outstanding craftsmanship with double lock-stitch hems and bar-tacked corners for added strength. The heavyweight 400 denier nylon provides excellent flag longevity. 14 in x 20 in. Sold each, so you can order a set and a spare!

## **Specifications**

Manufacturer R&R Products

Flag Color Navy Blue

White Royal Blue

Red Gold Yellow

Accent Color Black Maroon

Red Yellow Royal Blue Charcoal Gold Navy Blue Emerald Green

White Orange Silver