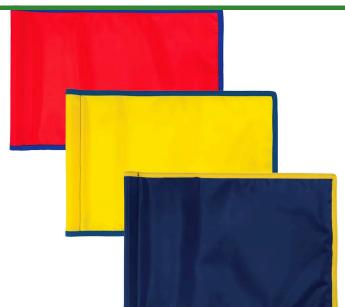

## **Details**

R&R Accent Trim golf flags are available in a rainbow of vibrant colors and manufactured in our own sewing facility in the USA to insure superior quality. Trim color covers the outer edge of the golf flag. Outstanding craftsmanship with double lock-stitch hems and bar-tacked corners for added strength. The heavyweight 400 denier nylon provides excellent flag longevity. 14 in x 20 in. Sold each, so you can order a set and a spare!

## **Specifications**

Manufacturer R&R Products

Flag Color Navy Blue

White Royal Blue

Red Gold Yellow

Accent Color Black Maroon

Red Yellow Royal Blue Charcoal Gold Navy Blue Emerald Green

White Orange Silver