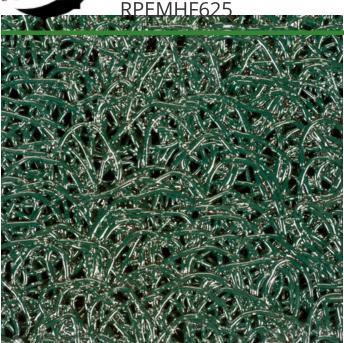

## **Details**

PEM High-Friction, High Traffic matting is designed with an aluminum oxide "grit" material bonded into it to create a skid-resistant surface for high-risk areas. The porous design eliminates standing water and allows for airflow beneath the mat. Ideal for golf courses, pool decks, concessions, bridges, steps underwater and spray parks. UV Resistant. Excellent weatherability (-35 to 180 F). Adhere to concrete, wood, asphalt or steel with screws or silicone adhesive, sold separately. Approximately 3/8" thick.

**Specifications** 

Manufacturer R&R Products

**Options** 

Color Black

Sand Gray Green

Chocolate Brown

Blue

**Golfmech Ltd**Hullaghfin Balrath Navan, C15 VOFS
353 87 632 9827