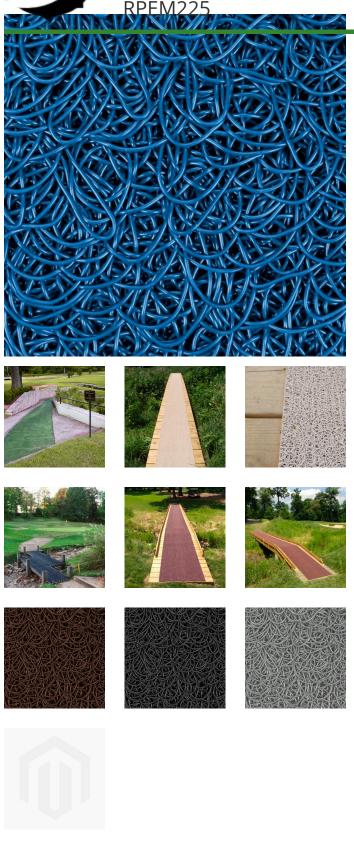

# PEM Matting - 2 x 25 Roll

## Details

Solve your Softspikes slippage problems! P.E.M. matting provides sure footing and excellent traction, reducing risk of slippage and injury on bridges, steps and walkways. Eliminates golf ball bounce on cart paths and worn pathways. Ideal for beverage areas, tee boxes, clubhouse areas, around greens or fairways. Adhere to concrete, wood, asphalt or steel with silicone or screws. Trims easily with razor knife for custom fitting. Lightweight yet resistant to wind uplift. Water drains through the mat eliminating standing liquids. Moisture evaporates beneath mat reducing algae growth. Cleans easily with sweeping or wash down. UV to resist fading. Weatherability -35F to +180F. Hunter Green or Black. Silicone requirements - 4 tubes/roll for foot traffic, 8 tubes/ roll for cart traffic.

- Improves footing in high traffic areas
- Water drains through
- Moisture evaporates beneath mat
- Cleans easily
- Adheres to concrete, wood, asphalt or steel
- Weather and UV resistant
- 24" wide x 25 foot roll

### Options

Color

Chocolate Brown Blue Sand Gray Green