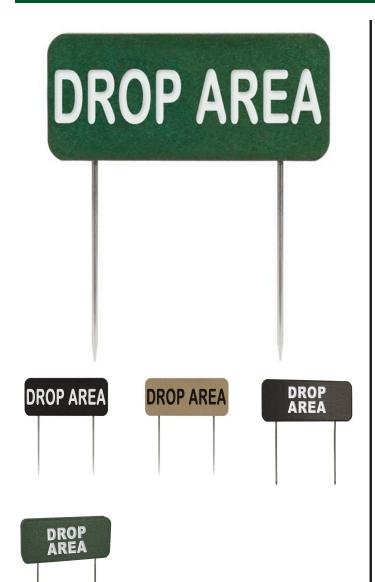

## **RECYCLED LUMBER SIGN "Drop Area"**

RP92104

## **Details**

Functional, indestructible and maintenance-free! These popular 2" X 6" X 12" fairway signs made of 100% recycled plastic for extended life. Will not fade, rot or peel. Chemical and insect resistant. Metal Spikes. Single sided.

- Highly visible markers
- Printed on one side
- Recycled plastic
- Maintenance free
- Non-fading & indestructible
- Metal spikes included
- 2" x 6" x 12"

**Specifications** 

Manufacturer R&R Products

**Options** 

Color Black

Green

**Golfmech Ltd** 

Hullaghfin Balrath Navan, C15 VOFS 353 87 632 9827

https://golfmech.rrproducts.com/