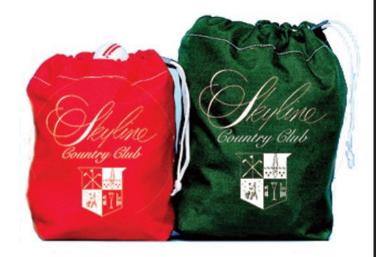

## Personalized Range Ball Canvas Bag, Large

RP3816

## **Details**

Durable, heavy duty cotton twill bags are extremely popular on the driving range or as gift bags. Constructed with two brass grommets and double drawstring nylon cord to provide for rugged everyday service. Available in Red or Kelly Green. 85-95 Ball Capacity.

- Heavy-duty cotton twill
- Brass grommets & double nylon cord drawstring
- Durable for everyday use
- 95-100 ball capacity
- Call for personalization infor

## **Options**

Color Green

Red

**Golfmech Ltd** Hullaghfin Balrath Navan, C15 VOFS 353 87 632 9827

https://golfmech.rrproducts.com/