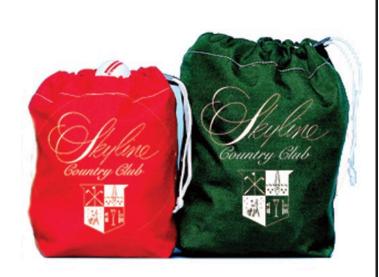

## Personalized Range Ball Canvas Bag, Small

**RP3806** 

## Details

Durable, heavy duty cotton twill bags are extremely popular on the driving range or as gift bags. Constructed with two brass grommets and double drawstring nylon cord to provide for rugged everyday service. Available in Red or Kelly Green. 40-45 Ball Capacity

- Heavy-duty cotton twill
- Brass grommets & double nylon cord drawstring
- Durable for everyday use
- 35-40 ball capacity
- Call for personalization info

## Specifications Manufacturer

R&R Products

**Options** Color

Green Red