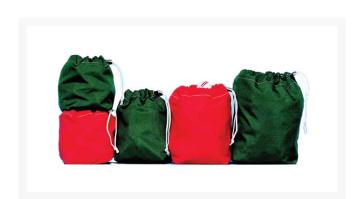

## **Details**

Durable, heavy duty cotton twill bags are extremely popular on the driving range or as gift bags. Constructed with two brass grommets and double drawstring nylon cord to provide for rugged everyday service. Available in Red or Kelly Green. 25-30 Ball Capacity

- Heavy-duty cotton twill
- Brass grommets & double nylon cord drawstring
- Durable for everyday use
- 25-30 ball capacity

## **Options**

Color Green

Red

**Golfmech Ltd** Hullaghfin Balrath Navan, C15 VOFS 353 87 632 9827

https://golfmech.rrproducts.com/