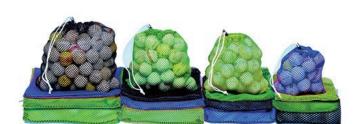

## **Details**

Economy plus durability best describe these lightweight polyester bags. Mesh see-through design allows balls to air dry inside bag. These popular bags feature a single drawstring with plastic cord lock. Available in Kelly Green, Royal Blue or Black. 95-100 Ball Capacity

- Lightweight polyester mesh
- Balls air dry inside bag
- Single drawstring with plastic cord lock
- 95-100 ball capacity

## **Options**

Color Black

Blue Green

**Golfmech Ltd** Hullaghfin Balrath Navan, C15 VOFS 353 87 632 9827

https://golfmech.rrproducts.com/