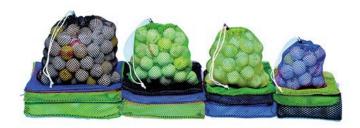

## **Details**

Economy plus durability best describe these lightweight polyester bags. Mesh see-through design allows balls to air dry inside bag. These popular bags feature a single drawstring with plastic cord lock. Available in Kelly Green, Royal Blue or Black. 35-40 Ball Capacity

- Lightweight polyester mesh
- Balls air dry inside bag
- Single drawstring with plastic cord lock
- 35-40 ball capacity

## **Options**

Color Black

Blue Green

**Golfmech Ltd** Hullaghfin Balrath Navan, C15 VOFS 353 87 632 9827

https://golfmech.rrproducts.com/