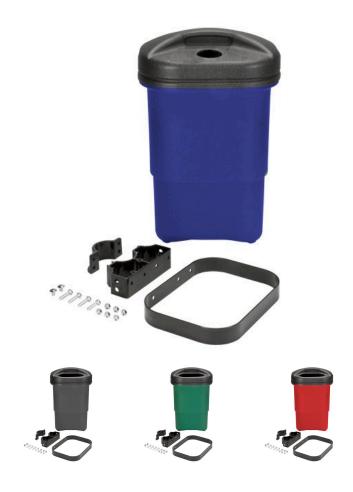

### Details

Large, 9 gallon container with solid sides and bottom drain holes in color impregnated, durable polyethylene plastic that won't dent or rust. Snap-on lids availble in three styles: solid (no opening), large for trash, and cans only. Bracket components are extruded aluminum, cast aluminum and formed steel to withstand heavy use. Includes post mounting hardware, one trash container & open trash lid.

#### Options

Color

Black Blue Green Red