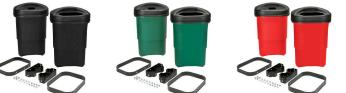

## **Details**

Large, 9 gallon containers with solid sides and bottom drain holes in color impregnated, durable polyethylene plastic that won't dent or rust. Snap-on lids availble in three styles: solid (no opening), large for trash, and cans only. Bracket components are extruded aluminum, cast aluminum and formed steel to withstand heavy use. Includes post mounting hardware, two trash containers & open trash lid and one can lid.

## **Options**

Color Black Green

Red

**Golfmech Ltd** Hullaghfin Balrath Navan, C15 VOFS 353 87 632 9827

https://golfmech.rrproducts.com/