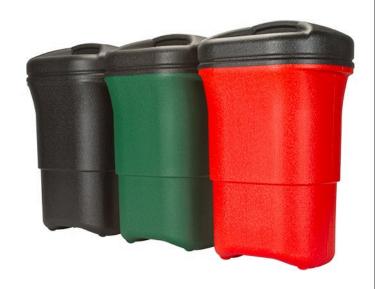

## **Double Trash Container**

## **Details**

Large, 9 gallon containers with solid sides and bottom drain holes in color impregnated, durable polyethylene plastic that won't dent or rust. Snap-on lids availble in three styles: solid (no opening), large for trash, and cans only. Bracket components are extruded aluminum, cast aluminum and formed steel to withstand heavy use. Includes post mounting hardware, two trash containers & open trash lid and one can lid.

## **Options**

Color Black Green

Red

**Golfmech Ltd** Hullaghfin Balrath Navan, C15 VOFS 353 87 632 9827

https://golfmech.rrproducts.com/