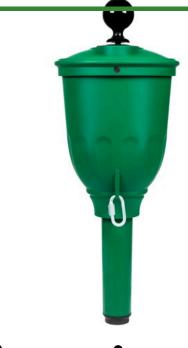

## **Details**

The handsome die-cast aluminum body design of our Grand Ball Washer delivers an elegant, championship feel with a durable hard anodized-powder coated finish. Features include a high performance internal brush for superior cleaning, a clean, logo-free body design, a carabiner hook for towel security and a unique integrated collar for appealing washer to mounting tube transition. Teardrop drain design prevents unsightly residue stains from overflow. The Grand Ball Washer is an asset on any course.

**Specifications** 

Manufacturer R&R Products

**Options** 

Color Forest Green

Black Tan Red

**Golfmech Ltd** Hullaghfin Balrath Navan, C15 VOFS 353 87 632 9827

https://golfmech.rrproducts.com/