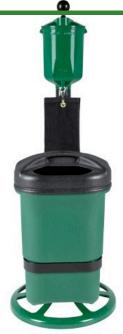

## **Pro Ball Washer Kit with Poly Waste Receptacle**

RP2083

- Pro Ball Washer w/ towel clip
- Polyethylene waste receptacle
- Mounting pipe
- Base

### **Options**

Color White

Blue
Tan
Black
Red
Orange
Forest Green
Yellow

Brown

**Replacement Parts** 

RP208FG Pro Ball Washer -

Forest Green

RP210 Mounting Pipe - 34"
RP3011 Lid - Large Opening
RP3014GR Container Bottom