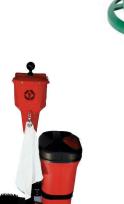

#### **Details**

For your convenience and ease of ordering, we have assembled some of the most popular combinations for you--mix and match to best suit the design of your course. All R&R Washer Kits include ball washer, mounting pipe, and base. Shoe cleaning brush and towels are sold separately.

- Pro Ball Washer w/ towel clip
- Polyethylene waste receptacle
- Mounting pipe
- Base