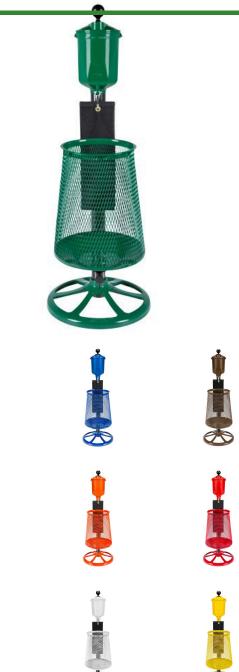

## Pro Ball Washer Kit with Steel Mesh Waste Receptacle

RP2081

- Pro Ball Washer w/ towel clip
- Steel mesh waste receptacle
- Mounting pipe
- Base

### **Options**

Color Blue

Tan
Black
Red
Orange
Forest Green
Yellow
Brown

White

#### **Replacement Parts**

RP208FG Pro Ball Washer -

Forest Green

RP210 Mounting Pipe - 34" RP301FG Steel Trash Container -

Forest Green

RP310FG Portable Base - Forest

**Golfmech Ltd** Hullaghfin Balrath Navan, C15 VOFS